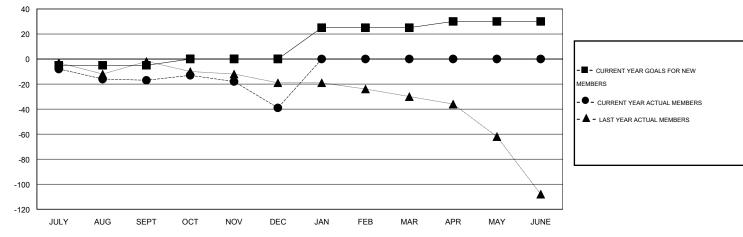

#### GOALS AND ACTUAL MEMBERS CUMULATIVE

| DROPPED CLUBS: 2  DROPPED MEMBERS |         | 17 CLUBS OF 40 ADDED 1 OR MORE<br>NEW MEMBERS | GENDER DISTRIBUTION  MALE 829 (71.90%)  FEMALE 324 (28.10%) |  |          |
|-----------------------------------|---------|-----------------------------------------------|-------------------------------------------------------------|--|----------|
| DECEASED CLUB CANCELLED           | 7<br>18 | CLICK HERE FOR HEALTH ASSESSMENT DATA         | FAMILY UNIT MEMBERS                                         |  | 66<br>32 |
| OTHER TOTAL                       | 72      |                                               | NON-HEAD OF HOUSEHOLD                                       |  | 34       |